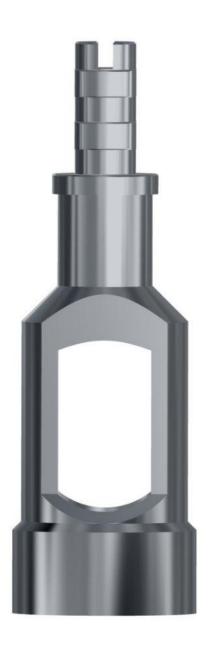

The RMZ Wireline Gauge Cutter is predominantly used for drifting the tubing string but also designed to remove scale, debris, paraffin wax etc. this will ensure that down hole tools will pass through tubing and nipples without obstruction during wireline operations.

## **Application**

- Used to Drift the tubing
- Used to remove scale, debris, paraffin wax.

## **Features & Benefits**

- Supplied in a range of sizes various length & diameters available on request
- Tapered design available on request.
- Tools for sour service (H2S) available upon customer request.