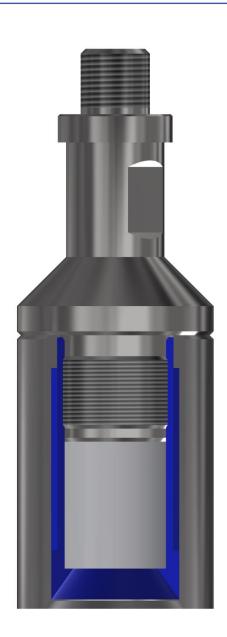

The RMZ Wireline Magnet is a special purpose wireline tool that is used to retrieve small magnetically attractable items such as nuts, bolts, tool parts and any ferrous debris lost within the well bore. The outer sleeve prevents debris from becoming dislodged on retrieval